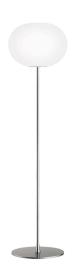

## Glo-Ball Floor 3

by Jasper Morrison, 1998

Floor lamp providing diffused light. Diffuser consisting of an externally acid-etched, hand blown, flashed opaline glass and a die-cast threaded ring nut with alodine plating finish. Gray painted high-thickness steel base and stem and die-cast aluminum diffuser support. On the cable there is the electronic dimmer which allows the regulation of light brightness.