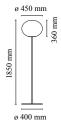

Mounting Floor Indoor Environment Finish matt silver Weight 18.9 Kg

1 x HSGS E27 205W 3000K Halolux Ceram.Eco 4200lm - RF19973 Light sources available

1 x LED E27 13W 3000K T38 1400lm - RF25535

Emergency Without

Switching On the cable there is the electronic dimmer

which allows the regulation of light brightness

with a dial.

Voltage 220-250V **MAX 250W** Power

Νo **Battery** Supply included Yes

Cord Length 1800 mm Materials Glass, Steel