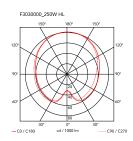

Mounting Floor Indoor Environment Finish matt silver Weight 18.9 Kg

1 x HSGS E27 205W 3000K Halolux Ceram.Eco 4200lm - RF19973 Light sources available

1 x LED E27 13W 3000K T38 1400lm - RF25535

Emergency Without